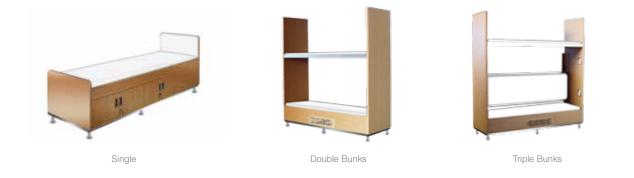

CHITECTURE AND OCEAN ENGINEERING

MARINE BEDDING

SERIES

1222

WWW.PIO-SHIP.COM



# **Marine Bedding Series**

Our marine bed frames are made out of light weight honeycomb panels. It's characteristic of high bending strength, heat insulation, sound insulation, good fireproof performance and high resistance is perfect for the marine environment. The Marine Bedding Series's products can be use on pleasure boats, yachts, cruise, passenger vessels, hospital ship etc. We supply both ready made and custom made marine bed frame.

Our products are tested and certified by JYCX (Quality Management System Certification), MED, Far East Fire, Naval Medical Research Unit. Various performance test includes Mechanics Performance Report, Micro-arc Oxidation Test Report.



## **Cabin Bed Frame Series**



### **Type of Mattress**

Fully IMO compliant Bedding, Blankets, Duvets, Pillows etc. provided for marine & offshore use.

### **Pocket Sprung Mattress**



'The Admiral' - Orthopaedic Support

'The Officer' - Home Comfort Aboard

'The Offshore' - Pocket Sprung (Roll-Pack)





**Economy Sprung Mattresses** 



'The Crew' - Economy Sprung



'OffShore Rig Mattress' - Source 7 Sprung



'The Offshore' - Economy Sprung (Roll-Pack)



### Any Size Available. Most Popular Size:

| Popular Sizes (mm) |   | Popular Sizes (mm) |
|--------------------|---|--------------------|
| L1900 x W750 x     | D | L2000 x W750 x D   |
| L1900 x W800 x     | D | L2000 x W800 x D   |
| L1900 x W900 x     | D | L2000 x W900 x D   |
| L1900 x W1000 x    | D | L2000 x W1000 x D  |
| L1900 x W1200 x    | D | L20