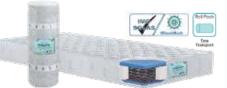

### **Pocket Sprung Mattress**

'The Admiral' - Orthopaedic Support

'The Officer' - Home Comfort Aboard

'The Offshore' - Pocket Sprung (Roll-Pack)

**Economy Sprung Mattresses** 

'The Crew' - Economy Sprung

'OffShore Rig Mattress' - Source 7 Sprung

'The Offshore' - Economy Sprung (Roll-Pack)