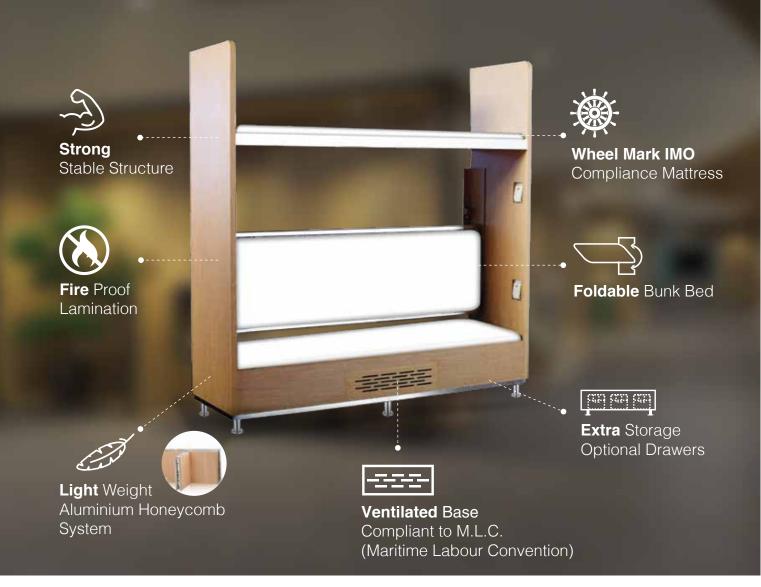

# **Marine Bedding Series**

Our marine bed frames are made out of light weight honeycomb panels. It's characteristic of high bending strength, heat insulation, sound insulation, good fireproof performance and high resistance is perfect for the marine environment. The Marine Bedding Series's products can be use on pleasure boats, yachts, cruise, passenger vessels, hospital ship etc. We supply both ready made and custom made marine bed frame.

Our products are tested and certified by JYCX (Quality Management System Certification), MED, Far East Fire, Naval Medical Research Unit. Various performance test includes Mechanics Performance Report, Micro-arc Oxidation Test Report.